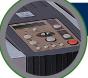

#### EASY & FRIENDLY USER INTERFACE

Includes an easy-to-use auto stop and auto re-start function, electronic thickness detection, and batch counter.