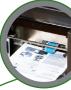

### REVERSE (RFR) FRICTION ROLLER

Unique RFR system, automatically detects, singulates, and corrects doubles without any operator intervention for increased productivity.

DUAL PURPOSE

The easy-to-load, auto-lift infeed holds up to 1,400 pressure seal forms to minimize reloadings.