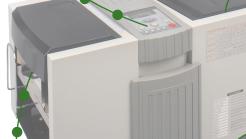

#### EASY & FRIENDLY USER INTERFACE

Includes an easy-to-use auto stop and auto re-start function, electronic thickness detection, and batch counter.

### REVERSE (RFR) FRICTION ROLLER

Unique RFR system, automatically detects, singulates, and corrects doubles without any operator intervention for increased productivity.

DUAL PURPOSE

The easy-to-load, auto-lift infeed holds up to 1,400 pressure seal forms to minimize reloadings.