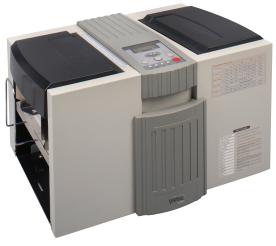

# **ES7000**

the most popular pressure sealer in the world

no envelope needed seals single-sheet self mailers a **greener** way to **mail**®

**Large Capacity Infeed Tray** 

**Reverse Friction Roller Technology** 

**Auto-Extending Conveyor Stacker (optional)** 

**User Friendly Operator's Panel** 

**Multi Sensor Monitoring System** 

Perfect for Processing:
Paychecks
Invoices and Statements
Tax Forms
Utility Bills
Expiration & Renewal Notices
Promotional Coupons
Event Invitations
Sale Notifications
Medical Results