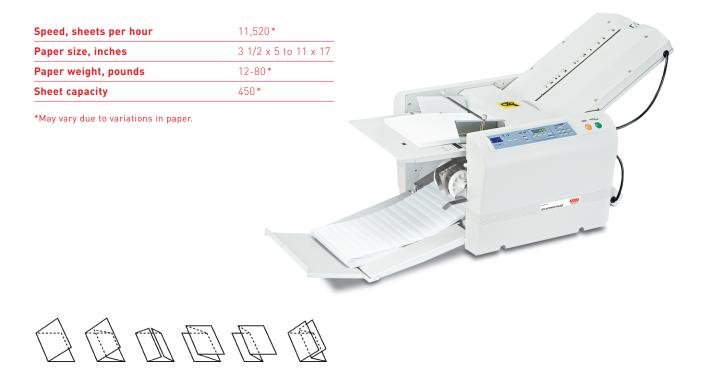

## **MBM 307A**

Dependable automatic folder that comes pre-programmed with 6 standard folds. Up to 18 custom jobs can be stored in memory.

3 roller friction feed system. Pre-programmed with 6 standard folds. Stores 18 custom folds in memory. Control panel includes LED 4 digit counter with batch and total functions. Test button folds 2 sheets for inspection. Automatically senses and displays paper size. Extended exit tray for neat stacking of folded sheets. Automatic conveyor and self-setting exit rollers ensure smooth ejection of folded paper. Single sheet feeding automatically maintained for different weights of paper. Auxiliary paper guide for cross folding. Load and unload paper from same side. Display alert and audible signal in case of incorrect operation. Skew and micro-adjustment dials. Fully enclosed fold tables for quiet operation. Quick-release roller system for easy maintenance. Optional perforator, and scorer.

### **Specifications**

| Electrical requirements        | 115 V, 60 Hz         |
|--------------------------------|----------------------|
| Dimensions (D x W x H), inches | 20 7/8 x 41 1/4 x 20 |
| Shipping weight, pounds        | 82                   |