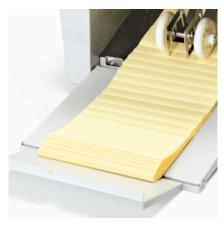

#### **EXTENDED EXIT TRAY**

An extra-long exit tray ensures neat stacking of finished jobs.