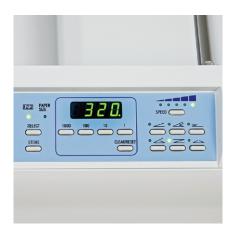

#### **MEMORY KEYS**

The LED control panel sets up 6 standard folds automatically at the touch of a button. Up to 18 custom folds can be stored in memory.