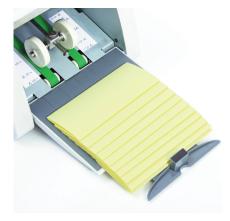

# **POWERED EXIT CONVEYOR**

The powered exit conveyor and exit tray extension allow neat stacking of folded sheets.