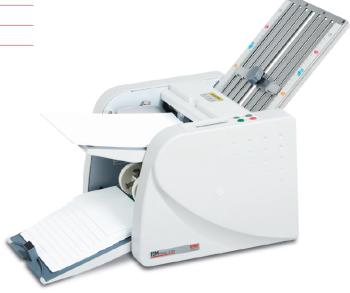

# **MBM 93M**

Friction feed manual folder featuring a digital control panel and push-button operation.

| Speed, sheets per hour | 7,200*              |
|------------------------|---------------------|
| Paper size, inches     | 4 x 5 to 8 1/2 x 14 |
| Paper weight, pounds   | 16-80*              |
| Sheet capacity         | 150*                |
|                        |                     |

<sup>\*</sup>May vary due to variations in paper.

Compact size (feed table and exit tray fold in for storage). Simple, push-button operation. Digital control panel. Programmable counter with batch and total functions. Color-coded fold plate graphics for quick and easy set-up. Powered exit conveyor. Exit tray extension for neat stacking of folded sheets. Automatic stop when last sheet is folded.