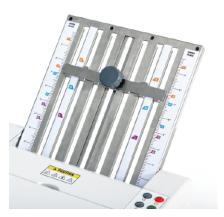

# COLOR-CODED SET-UP

Color-coded fold plate graphics ensure accurate placement of paper stops.