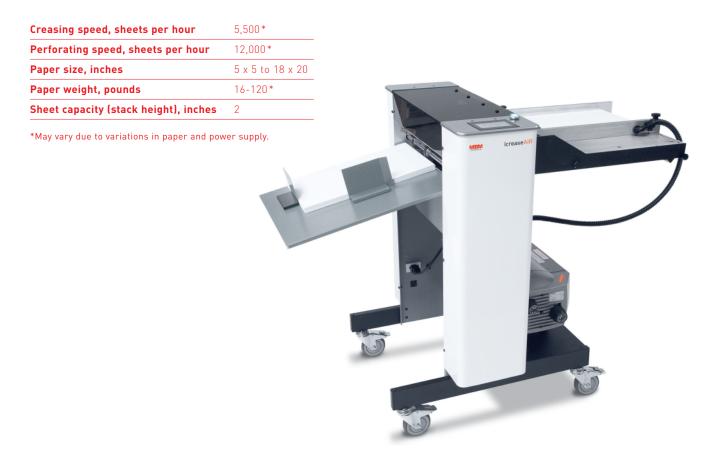

## icrease AIR

High production, automatic air feed die-score creaser with perforating and scoring capabilities. Fully automatic set-up for 11 standard creases.

Touch screen programming module with automated distance recognition for automatic set-up (letter, half, roll, gate, double gate, double parallel, tri-, and z-fold). Automatic set-up for 3 types of perfect binds (no hinge, single, and double hinge). BATCH, TOTAL, and TEST functions. Custom set-up of up to 12 creases per page. Rotary actuated, impact crease system produces a sharp crease without cracking. 2 creasing dies (standard and wide). In-line perforating and scoring functions. Optional micro-perforating capability. Single side register guide ensures perfect paper alignment and easy set-up. 2 feed modes (feed and stream). Mounted on lockable casters for easy mobility.