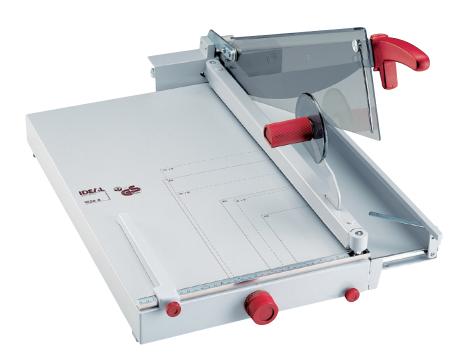

## → 1058 TABLETOP TRIMMER

Solingen steel blade set may be resharpened | transparent Lexan® safety guard automatically covers blade in every position | solid hand clamp, independent of blade handle | precision side guides scaled in inches and metric system | lockable back gauge | front gauge is adjustable using a calibrated rotary knob with fine adjustment scale, lockable in every position | narrow-strip cutting device | fold-away paper supports on front gauge allow precise cutting of lightweight paper stocks | standard paper sizes indicated on table | all-metal construction

Dimensions (D x W x H): 31  $\frac{1}{2}$  x 10 x 15  $\frac{1}{2}$  inches, Shipping weight: 42 lbs.

## → TRIUMPH 1058

Cutting length 22 ½"
Sheet capacity 40\*

Table size (D x W) 24 1/4" x 14 1/4"

\* may vary due to variations in paper

Dealer:

3134 Industry Drive North Charleston, South Carolina 29418 800-223-2508, fax: 843-552-2974 www.mbmcorp.com