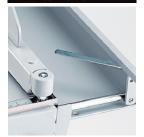

## PAPER SUPPORTS

The fold-away paper supports on the front gauge allow precise paper alignment.